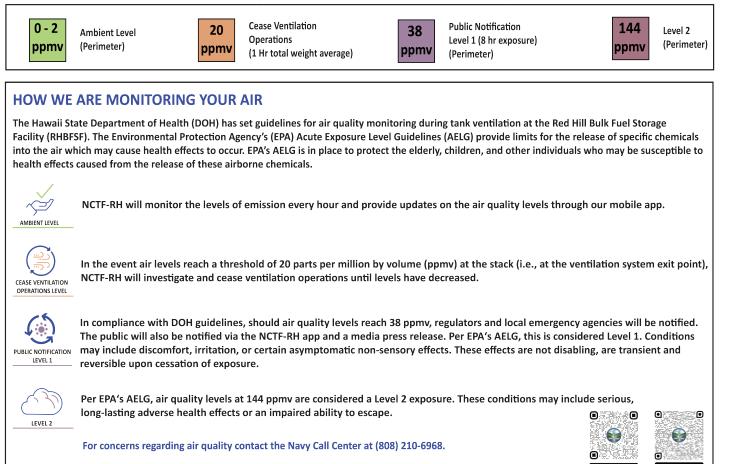

## Red Hill Bulk Fuel Storage Facility Tank Cleaning Air Quality Monitoring - Current



The data on this web page are preliminary and await review and validation by qualified staff. The data may be revised after review. Every effort is made to assert the validity and integrity of the data, but data can be affected by equipment malfunctions, technical difficulties, and other unforeseen circumstances.

## Volatile Organic Compounds (VOC) Levels Legend



Ľ,

i 🔪 ë

## Red Hill Air Quality Monitor Readings

Parts Per Million by Volume (ppmv)

| Time        | RH-AQM-1 | RH-AQM-2 | RH-AQM-3 | RH-AQM-4 | RH-AQM-5 | RH-AQM-6 | RH-AQM-7 | RH-AQM-8 | RH-AQM-9 | Hr Avg VOC |
|-------------|----------|----------|----------|----------|----------|----------|----------|----------|----------|------------|
| 6:00        | 0.000    | 0.000    | 0.000    | 0.000    | 0.000    | 0.000    | 0.000    | 0.000    | 0.000    | 0.000      |
| 7:00        | 0.000    | 0.000    | 0.000    | 0.000    | 0.000    | 0.000    | 0.000    | 0.000    | 0.000    | 0.000      |
| 8:00        | 0.000    | 0.000    | 0.000    | 0.000    | 0.000    | 0.000    | 0.000    | 0.000    | 0.000    | 0.000      |
| 9:00        | 0.000    | 0.000    | 0.000    | 0.000    | 0.000