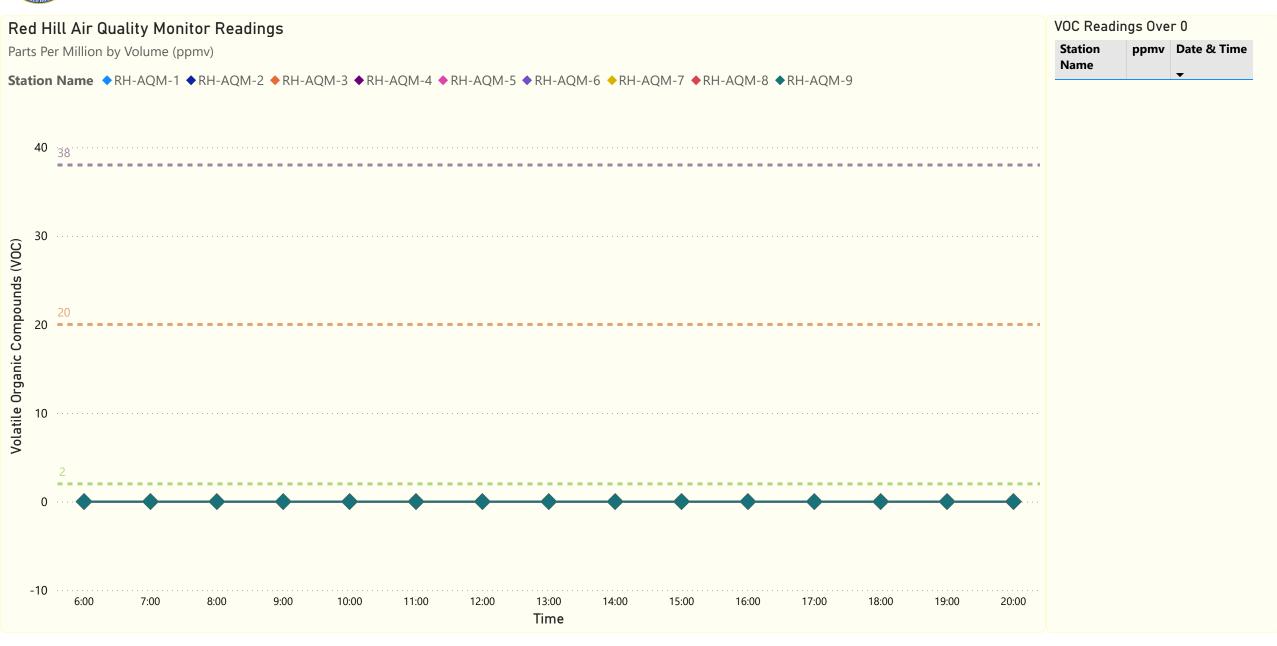

## Red Hill Air Quality Monitor Readings

Parts Per Million by Volume (ppmv)

| Time        | RH-AQM-1 | RH-AQM-2 | RH-AQM-3 | RH-AQM-4 | RH-AQM-5 | RH-AQM-6 | RH-AQM-7 | RH-AQM-8 | RH-AQM-9 | Hr Avg VOC |
|-------------|----------|----------|----------|----------|----------|----------|----------|----------|----------|------------|
| 6:00        | 0.000    | 0.000    | 0.000    | 0.000    | 0.000    | 0.000    | 0.000    | 0.000    | 0.000    | 0.000      |
| 7:00        | 0.000    | 0.000    | 0.000    | 0.000    | 0.000    | 0.000    | 0.000    | 0.000    | 0.000    | 0.000      |
| 8:00        | 0.000    | 0.000    | 0.000    | 0.000    | 0.000    | 0.000    | 0.000    | 0.000    | 0.000    | 0.000      |
| 9:00        | 0.000    | 0.000    | 0.000    | 0.000    | 0.000    | 0.000    | 0.000    | 0.000    | 0.000    | 0.000      |
| 10:00       | 0.000    | 0.000    | 0.000    | 0.000    | 0.000    | 0.000    | 0.000    | 0.000    | 0.000    | 0.000      |
| 11:00       | 0.000    | 0.000    | 0.000    | 0.000    | 0.000    | 0.000    | 0.000    | 0.000    | 0.000    | 0.000      |
| 12:00       | 0.000    | 0.000    | 0.000    | 0.000    | 0.000    | 0.000    | 0.000    | 0.000    | 0.000    | 0.000      |
| 13:00       | 0.000    | 0.000    | 0.000    | 0.000    | 0.000    | 0.000    | 0.000    | 0.000    | 0.000    | 0.000      |
| 14:00       | 0.000    | 0.000    | 0.000    | 0.000    | 0.000    | 0.000    | 0.000    | 0.000    | 0.000    | 0.000      |
| 15:00       | 0.000    | 0.000    | 0.000    | 0.000    | 0.000    | 0.000    | 0.000    | 0.000    | 0.000    | 0.000      |
| 16:00       | 0.000    | 0.000    | 0.000    | 0.000    | 0.000    | 0.000    | 0.000    | 0.000    | 0.000    | 0.000      |
| 17:00       | 0.000    | 0.000    | 0.000    | 0.000    | 0.000    | 0.000    | 0.000    | 0.000    | 0.000    | 0.000      |
| 18:00       | 0.000    | 0.000    | 0.000    | 0.000    | 0.000    | 0.000    | 0.000    | 0.000    | 0.000    | 0.000      |
| 19:00       | 0.000    | 0.000    | 0.000    | 0.000    | 0.000    | 0.000    | 0.000    | 0.000    | 0.000    | 0.000      |
| 20:00       | 0.000    | 0.000    | 0.000    | 0.000    | 0.000    | 0.000    | 0.000    | 0.000    | 0.000    | 0.000      |
| AQM Avg VOC | 0.000    | 0.000    | 0.000    | 0.000    | 0.000    | 0.000    | 0.000    | 0.000    | 0.000    | 0.000      |