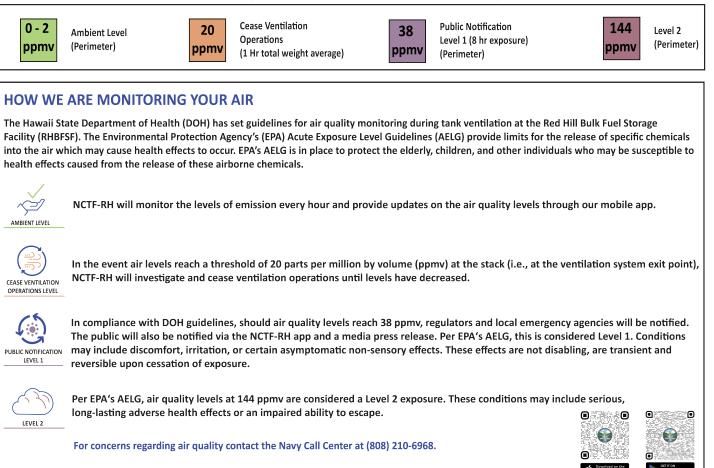

| 0.000    | 0.000    | 0.000    | 0.000      |
| 19:00       | 0.000    | 0.000    | 0.000    | 0.000    | 0.000    | 0.000    | 0.000    | 0.000    | 0.000    | 0.000      |
| 20:00       | 0.000    | 0.000    | 0.000    | 0.000    | 0.000    | 0.000    | 0.000    | 0.000    | 0.000    | 0.000      |
| AQM Avg VOC | 0.000    | 0.000    | 0.000    | 0.000    | 0.000    | 0.000    | 0.000    | 0.000    | 0.000    | 0.000      |

The data on this web page are preliminary and await review and validation by qualified staff. The data may be revised after review. Every effort is made to assert the validity and integrity of the data, but data can be affected by equipment malfunctions, technical difficulties, and other unforeseen circumstances.

## Volatile Organic Compounds (VOC) Levels Legend